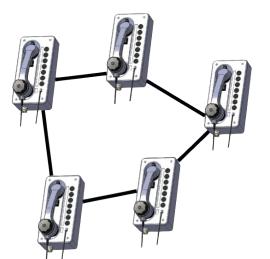

#### Parallel network

In parallel network, each multi-way station can call all the other network stations. Each station can call simultaneously I to several station.

Star network

In star network, the master station (multi-way) can call one or more station mono-way. Each station monoway can also call the master station.