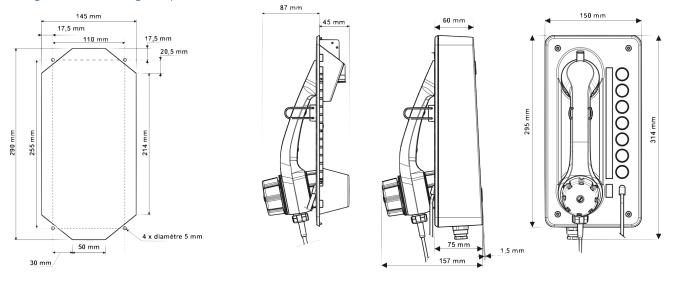

#### Dimensions and installation jig (IN MM)

In mount panel, the back cover is detached from the front panel. The machining of the mounting plane is done according to the following template below.

FTC-0035-EN-02