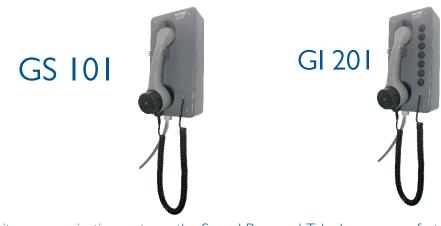

The intercom set «GI201 and GS101» are used to create sound-powered networks in star or parallel configuration, up to 7 positions. It is equipped with the G2100 handset.

#### References

- GI 200 : Pedestal 7 directions
- GI 201 : Set GI200 with G2100 handset
- GS 100 : Pedestal single-direction
- GS 101 : Set GS100 with G2100 handset

TC-0035-EN-0

**GENEPHONE**® Sound-powered intercom set mono and multi-directions GI 201 and GS 101