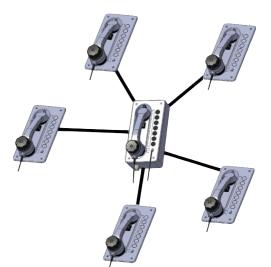

#### Parallel network

In parallel network, each multi-way station can call all the other network stations. Each station can call simultaneously I to several station.

Star network

In star network, the master station (multi-way) can call one or more station mono-way. Each station monoway can also call the master station.